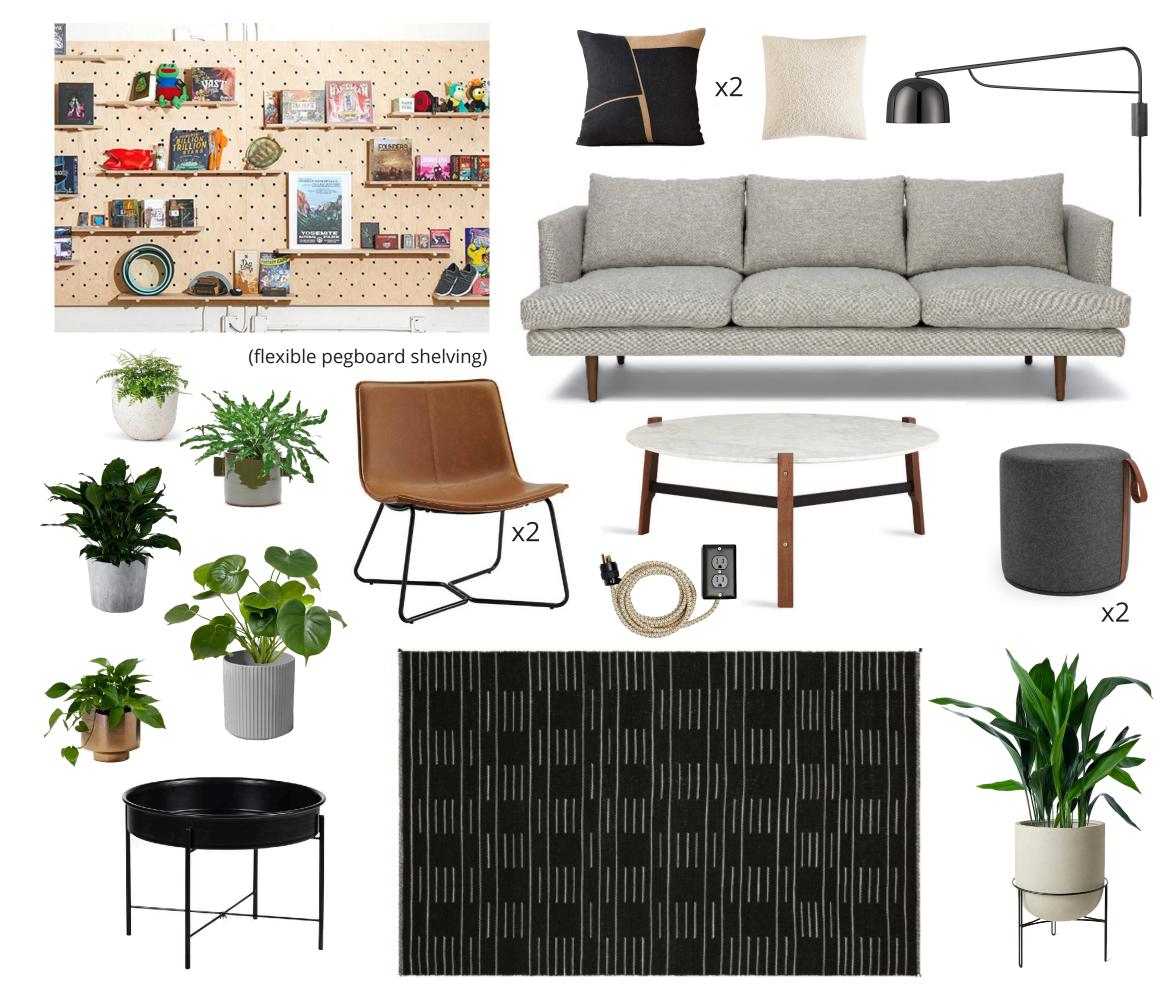

#### Reception Lounge

|   | DESCRIPTION                                         | # | PRICEAI | M O U N 1 |
|---|-----------------------------------------------------|---|---------|-----------|
| а | Cement Ribbed Planter<br>Grey, 8"                   | 1 | \$XX    | \$XX      |
| b | Woven Throw Pillow<br>Brown + Black, 20"            | 2 | \$XX    | \$XXX     |
| С | Boucle Throw Pillow<br>Off-White, 18"               | 2 | \$XX    | \$XX      |
| d | Mid-Century Sectional Sofa<br>Light Grey            | 1 | \$X,XXX | \$X,XXX   |
| е | Light Filtering Curtains + Track<br>Off-White Linen | 1 | \$XXX   | \$XXX     |
| f | Cylinder Side Table<br>Black, 12" x 20"             | 1 | \$XXX   | \$XXX     |
| g | Modern Armless Side Chair<br>Leather                | 1 | \$XXX   | \$XXX     |
| h | Curated Tabletop Decor<br>(Vases, Selenite)         | 1 | \$XX    | \$XX      |
| i | Mid-Century Coffee Table<br>Marble + Walnut, 30"    | 1 | \$XXX   | \$XXX     |
| j | Decorative Power Strip<br>Tan + Black, 6' Cord      | 1 | \$XX    | \$XX      |
| k | Designer Side Chair<br>Black + Walnut               | 1 | \$XXX   | \$XXX     |
| I | Ceramic Planter with Stand<br>lvory, 14"            | 1 | \$XXX   | \$XXX     |
| m | Patterned Rug + Pad<br>Grey + Tan, 8' x 10'         | 1 | \$X,XXX | \$X,XXX   |
| n | Ceramic Planter with Tray<br>Terracotta, 12"        | 1 | \$XX    | \$XX      |
|   |                                                     |   |         |           |