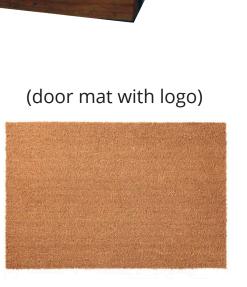

#### Reception

|   | DESCRIPTION                                                          | # | PRICEA   | MOUNT    |
|---|----------------------------------------------------------------------|---|----------|----------|
| а | Custom Dimensional Signage<br>White, 36"                             | 1 | \$X,XXX  | \$X,XXX  |
| b | Custom Glass Block Divider<br>Gray Glass, 77" x 70"                  | 1 | \$X,XXX  | \$X,XXX  |
| С | Curated Desk Top Accessories<br>(Pen Cup, Wifi, Tray, Lamp, Plant)   | 1 | \$XXX    | \$XXX    |
| d | Curated Tech Accessories<br>(Monitor Stand, Cable Organizer)         | 1 | \$XXX    | \$XXX    |
| е | Curated Under Desk Accessories<br>(File Cabinet, Trash, Hook, Cover) | 1 | \$XXX    | \$XXX    |
| f | Custom Reception Desk<br>Solid Wood, Walnut Stain                    | 1 | \$XX,XXX | \$XX,XXX |
| g | Designer Task Chair<br>Black                                         | 1 | \$XXX    | \$XXX    |
| h | Modern Coat Rack<br>Olive Green                                      | 1 | \$XXX    | \$XXX    |
| i | Modern Wall Planter<br>Black Metal                                   | 1 | \$XXX    | \$XXX    |
| j | Open Top Trash / Recycle Cans<br>Stainless Steel + Black Decals      | 2 | \$XXX    | \$XXX    |
| k | Floor Planter<br>Terracotta, 14"                                     | 1 | \$XXX    | \$XXX    |
| I | Floor Planter<br>Grey Cement, 10"                                    | 1 | \$XX     | \$XXX    |
| m | Custom Door Mat with Logo<br>Natural, 3' x 5'                        | 1 | \$XX     | \$XX     |
| n | Locking Tablet Stand<br>White                                        | 1 | \$XXX    | \$XXX    |
|   |                                                                      |   |          |          |