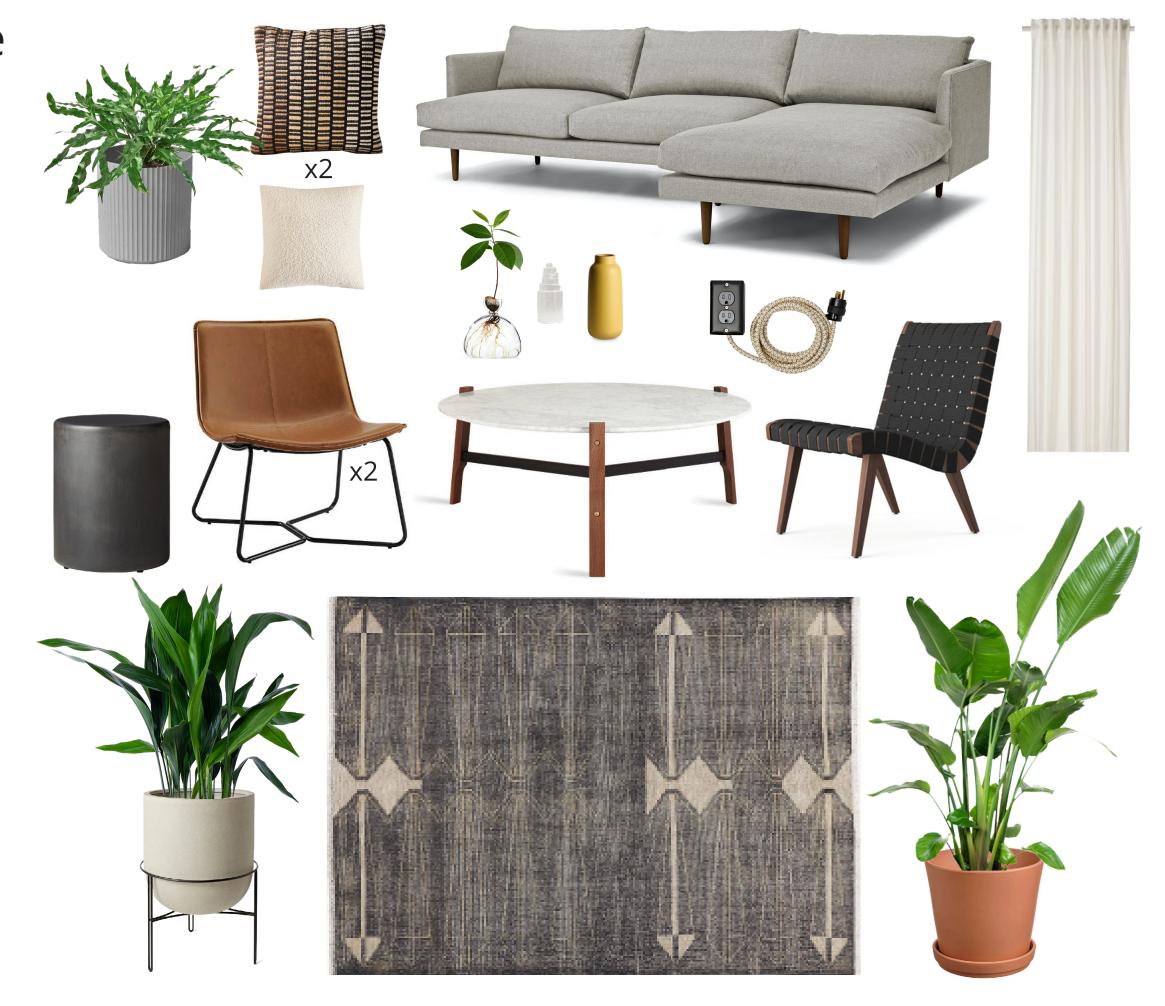

### Here are the furnishings we are proposing, with each area per page.

#### Reception

|   | DESCRIPTION                                                          | # | PRICEA   | MOUNT    |
|---|----------------------------------------------------------------------|---|----------|----------|
| а | Custom Dimensional Signage<br>White, 36"                             | 1 | \$X,XXX  | \$X,XXX  |
| b | Custom Glass Block Divider<br>Gray Glass, 77" x 70"                  | 1 | \$X,XXX  | \$X,XXX  |
| С | Curated Desk Top Accessories<br>(Pen Cup, Wifi, Tray, Lamp, Plant)   | 1 | \$XXX    | \$XXX    |
| d | Curated Tech Accessories<br>(Monitor Stand, Cable Organizer)         | 1 | \$XXX    | \$XXX    |
| е | Curated Under Desk Accessories<br>(File Cabinet, Trash, Hook, Cover) | 1 | \$XXX    | \$XXX    |
| f | Custom Reception Desk<br>Solid Wood, Walnut Stain                    | 1 | \$XX,XXX | \$XX,XXX |
| g | Designer Task Chair<br>Black                                         | 1 | \$XXX    | \$XXX    |
| h | Modern Coat Rack<br>Olive Green                                      | 1 | \$XXX    | \$XXX    |
| i | Modern Wall Planter<br>Black Metal                                   | 1 | \$XXX    | \$XXX    |
| j | Open Top Trash / Recycle Cans<br>Stainless Steel + Black Decals      | 2 | \$XXX    | \$XXX    |
| k | Floor Planter<br>Terracotta, 14"                                     | 1 | \$XXX    | \$XXX    |
| I | Floor Planter<br>Grey Cement, 10"                                    | 1 | \$XX     | \$XXX    |
| m | Custom Door Mat with Logo<br>Natural, 3' x 5'                        | 1 | \$XX     | \$XX     |
| n | Locking Tablet Stand<br>White                                        | 1 | \$XXX    | \$XXX    |
|   |                                                                      |   |          |          |

(dimensional letter logo sign on glass divider)

(6' high glass block divider wall behind desk)

(cable tray)

TOTAL \$XX,XXX

#### Reception Lounge

|   | DESCRIPTION                                         | # | PRICEAI | M O U N 1 |
|---|-----------------------------------------------------|---|---------|-----------|
| а | Cement Ribbed Planter<br>Grey, 8"                   | 1 | \$XX    | \$XX      |
| b | Woven Throw Pillow<br>Brown + Black, 20"            | 2 | \$XX    | \$XXX     |
| С | Boucle Throw Pillow<br>Off-White, 18"               | 2 | \$XX    | \$XX      |
| d | Mid-Century Sectional Sofa<br>Light Grey            | 1 | \$X,XXX | \$X,XXX   |
| е | Light Filtering Curtains + Track<br>Off-White Linen | 1 | \$XXX   | \$XXX     |
| f | Cylinder Side Table<br>Black, 12" x 20"             | 1 | \$XXX   | \$XXX     |
| g | Modern Armless Side Chair<br>Leather                | 1 | \$XXX   | \$XXX     |
| h | Curated Tabletop Decor<br>(Vases, Selenite)         | 1 | \$XX    | \$XX      |
| i | Mid-Century Coffee Table<br>Marble + Walnut, 30"    | 1 | \$XXX   | \$XXX     |
| j | Decorative Power Strip<br>Tan + Black, 6' Cord      | 1 | \$XX    | \$XX      |
| k | Designer Side Chair<br>Black + Walnut               | 1 | \$XXX   | \$XXX     |
| I | Ceramic Planter with Stand<br>lvory, 14"            | 1 | \$XXX   | \$XXX     |
| m | Patterned Rug + Pad<br>Grey + Tan, 8' x 10'         | 1 | \$X,XXX | \$X,XXX   |
| n | Ceramic Planter with Tray<br>Terracotta, 12"        | 1 | \$XX    | \$XX      |
|   |                                                     |   |         |           |

Reception Breakout

|   | DESCRIPTION                                             | # | PRICEA  | МОИNТ   |
|---|---------------------------------------------------------|---|---------|---------|
| а | Ceramic Planter<br>Terracotta, 8"                       | 1 | \$XX    | \$XX    |
| b | Modern Oversized Pendant Light<br>Grey Felt, 32"        | 2 | \$XXX   | \$X,XXX |
| С | Dotted Wallpaper<br>Black + White (price per roll)      | 2 | \$XXX   | \$XXX   |
| d | Ceramic Planter with Stand<br>Ivory, 12"                | 1 | \$XXX   | \$XXX   |
| е | Slim Frame Dry Erase Board<br>Silver, 4' x 8'           | 1 | \$XXX   | \$XXX   |
| f | Wall Pocket (markers + remotes)<br>Light Grey           | 2 | \$XX    | \$XX    |
| g | AV Setup (contracted)<br>TV, Mount, Camera, Microphones | 1 | \$X,XXX | \$X,XXX |
| h | Swivel Bar Stool<br>Stainless Steel                     | 8 | \$XXX   | \$X,XXX |
| i | Group Work Standing Table<br>Walnut Laminate            | 1 | \$X,XXX | \$X,XXX |
| j | Stone Pen Cup<br>Black Marble                           | 1 | \$XX    | \$XX    |
| k | Textured Accessory Tray<br>Black                        | 1 | \$XX    | \$XX    |
| I | Under Table Hook<br>Black                               | 4 | \$XX    | \$XX    |
| m | Open Top Trash / Recycler, SM<br>Stainless Steel        | 1 | \$XX    | \$XX    |
|   |                                                         |   |         |         |