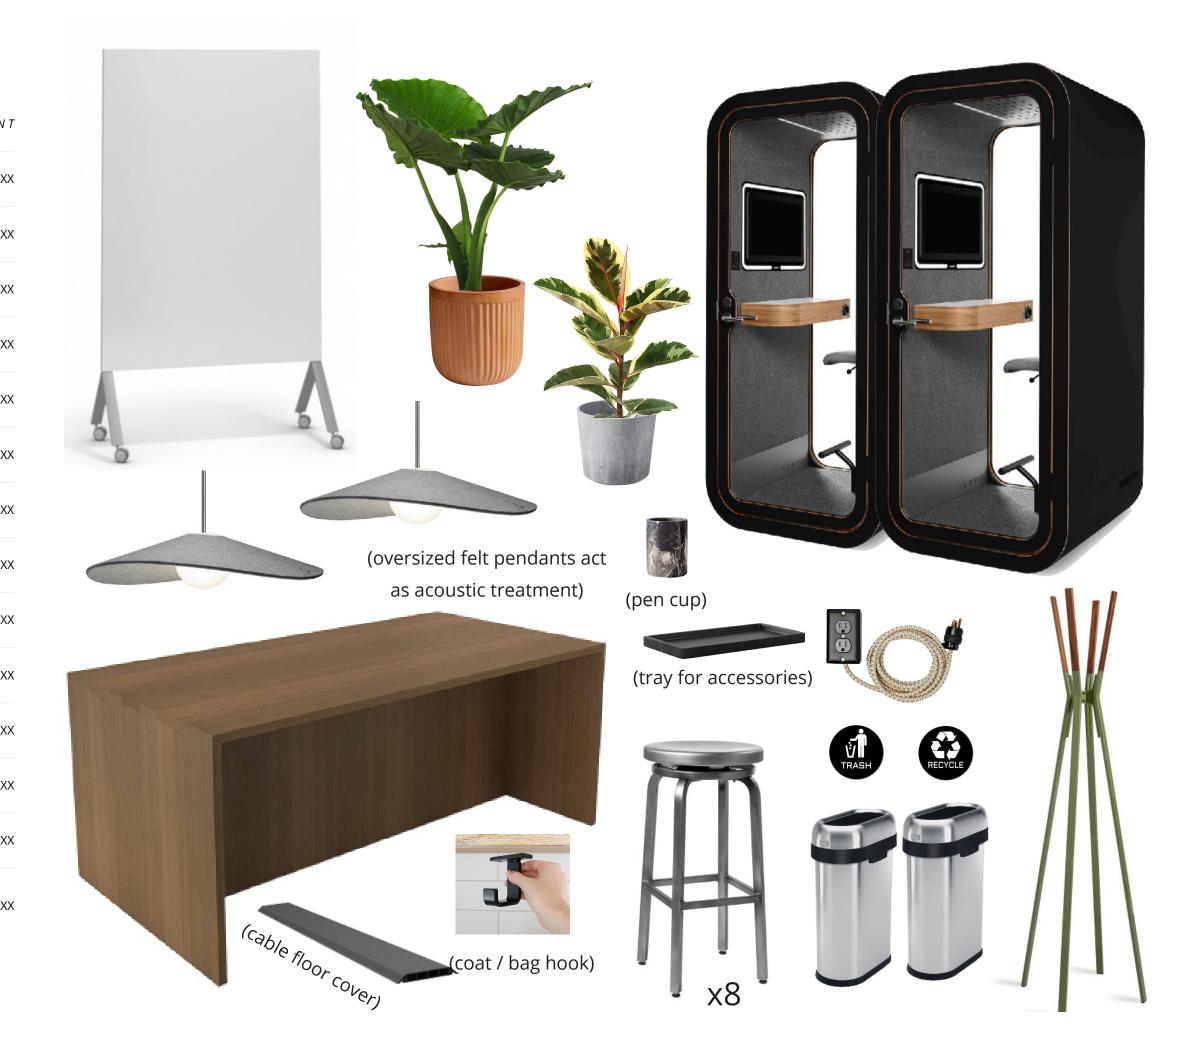

Reception Breakout

|   | DESCRIPTION                                             | # | PRICEA  | МОИNТ   |
|---|---------------------------------------------------------|---|---------|---------|
| а | Ceramic Planter<br>Terracotta, 8"                       | 1 | \$XX    | \$XX    |
| b | Modern Oversized Pendant Light<br>Grey Felt, 32"        | 2 | \$XXX   | \$X,XXX |
| С | Dotted Wallpaper<br>Black + White (price per roll)      | 2 | \$XXX   | \$XXX   |
| d | Ceramic Planter with Stand<br>Ivory, 12"                | 1 | \$XXX   | \$XXX   |
| е | Slim Frame Dry Erase Board<br>Silver, 4' x 8'           | 1 | \$XXX   | \$XXX   |
| f | Wall Pocket (markers + remotes)<br>Light Grey           | 2 | \$XX    | \$XX    |
| g | AV Setup (contracted)<br>TV, Mount, Camera, Microphones | 1 | \$X,XXX | \$X,XXX |
| h | Swivel Bar Stool<br>Stainless Steel                     | 8 | \$XXX   | \$X,XXX |
| i | Group Work Standing Table<br>Walnut Laminate            | 1 | \$X,XXX | \$X,XXX |
| j | Stone Pen Cup<br>Black Marble                           | 1 | \$XX    | \$XX    |
| k | Textured Accessory Tray<br>Black                        | 1 | \$XX    | \$XX    |
| I | Under Table Hook<br>Black                               | 4 | \$XX    | \$XX    |
| m | Open Top Trash / Recycler, SM<br>Stainless Steel        | 1 | \$XX    | \$XX    |
|   |                                                         |   |         |         |