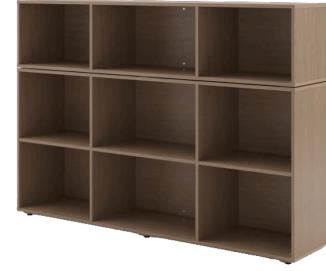

#### Work for 24

|   | DESCRIPTION                                                          | #  | PRICEA  | MOUNT    |
|---|----------------------------------------------------------------------|----|---------|----------|
| а | Wood Panel Art - Nature Prints<br>Black + White Photography, 5' x 5' | 3  | \$XXX   | \$X,XXX  |
| b | Open Shelving / Room Divider<br>Black + Oak                          | 2  | \$X,XXX | \$XX,XXX |
| С | Tabletop Planters, Set of 2<br>Terracottta + Grey Cement, 6"         | 3  | \$XX    | \$XXX    |
| d | Curated Cabinet Top Accessories<br>(Tray, Pen Cup)                   | 3  | \$XX    | \$XXX    |
| е | End-Cap Open Cabinet<br>Walnut Laminate                              | 3  | \$X,XXX | \$X,XXX  |
| f | Curated Desk Accessories<br>(Monitor Arm, Bag Hook)                  | 24 | \$XXX   | \$X,XXX  |
| g | Curated Shared Desk Acessories<br>(Lamp, Clamp on Power, Trash)      | 12 | \$XXX   | \$X,XXX  |
| h | Height Adj Desk System, 4-Pod<br>White, Grey, Ply Edge               | 6  | \$X,XXX | \$XX,XXX |
| i | Designer Adjustable Task Chair<br>Black                              | 24 | \$XXX   | \$X,XXX  |
| j | Modern Recycled Color Crates<br>Various Colors                       | 36 | \$XX    | \$X,XXX  |
| k | Comfort Accessories - As Needed<br>(Anti-Fatigue Mat, Foot Rest)     | 6  | \$XX    | \$XXX    |

TOTAL \$XX,XXX

(oversized 5' artwork)

(communal storage + room divider)

(communal storage)

(area rug under workstations)

(purchase as needed)

x24