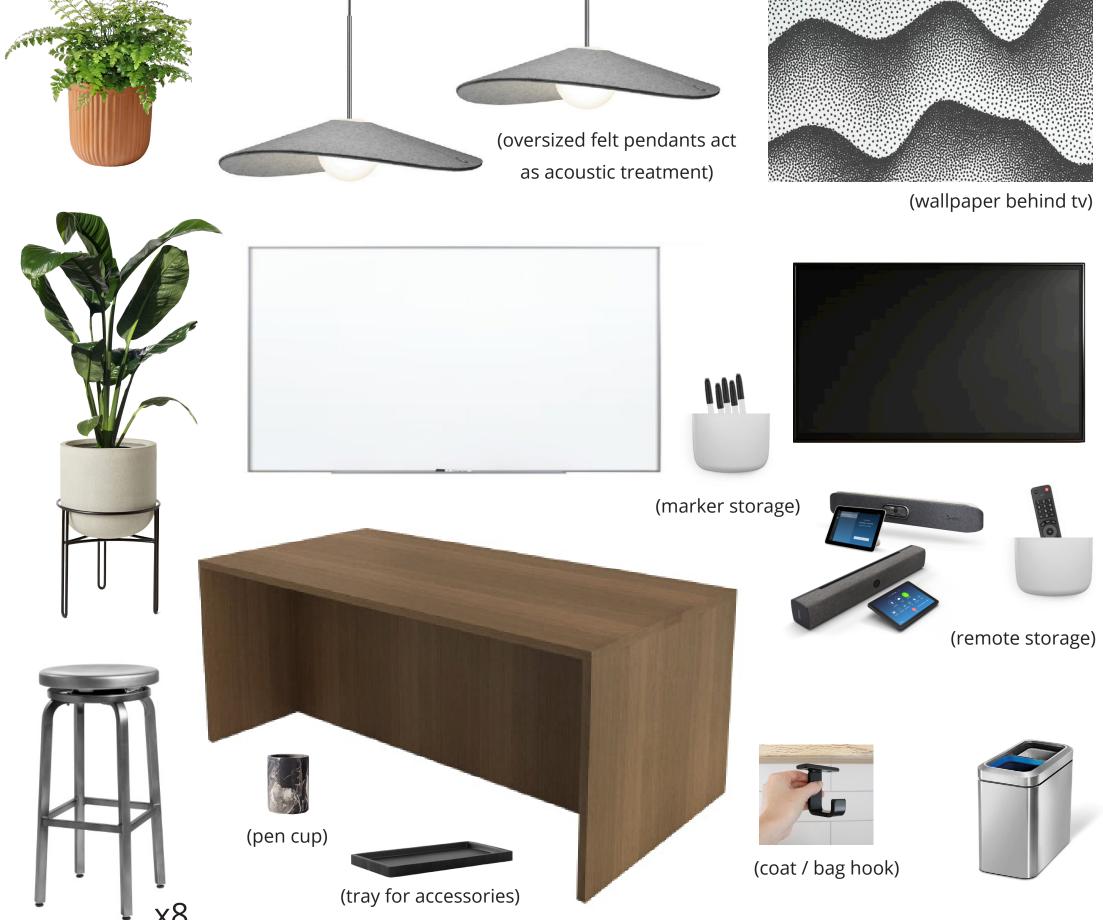

Reception Breakout

|   | DESCRIPTION                                             | # | PRICEA  | МОИNТ   |
|---|---------------------------------------------------------|---|---------|---------|
| а | Ceramic Planter<br>Terracotta, 8"                       | 1 | \$XX    | \$XX    |
| b | Modern Oversized Pendant Light<br>Grey Felt, 32"        | 2 | \$XXX   | \$X,XXX |
| С | Dotted Wallpaper<br>Black + White (price per roll)      | 2 | \$XXX   | \$XXX   |
| d | Ceramic Planter with Stand<br>Ivory, 12"                | 1 | \$XXX   | \$XXX   |
| е | Slim Frame Dry Erase Board<br>Silver, 4' x 8'           | 1 | \$XXX   | \$XXX   |
| f | Wall Pocket (markers + remotes)<br>Light Grey           | 2 | \$XX    | \$XX    |
| g | AV Setup (contracted)<br>TV, Mount, Camera, Microphones | 1 | \$X,XXX | \$X,XXX |
| h | Swivel Bar Stool<br>Stainless Steel                     | 8 | \$XXX   | \$X,XXX |
| i | Group Work Standing Table<br>Walnut Laminate            | 1 | \$X,XXX | \$X,XXX |
| j | Stone Pen Cup<br>Black Marble                           | 1 | \$XX    | \$XX    |
| k | Textured Accessory Tray<br>Black                        | 1 | \$XX    | \$XX    |
| I | Under Table Hook<br>Black                               | 4 | \$XX    | \$XX    |
| m | Open Top Trash / Recycler, SM<br>Stainless Steel        | 1 | \$XX    | \$XX    |
|   |                                                         |   |         |         |

#### Work for 24

|   | DESCRIPTION                                                          | #  | PRICEA  | MOUNT    |
|---|----------------------------------------------------------------------|----|---------|----------|
| а | Wood Panel Art - Nature Prints<br>Black + White Photography, 5' x 5' | 3  | \$XXX   | \$X,XXX  |
| b | Open Shelving / Room Divider<br>Black + Oak                          | 2  | \$X,XXX | \$XX,XXX |
| С | Tabletop Planters, Set of 2<br>Terracottta + Grey Cement, 6"         | 3  | \$XX    | \$XXX    |
| d | Curated Cabinet Top Accessories<br>(Tray, Pen Cup)                   | 3  | \$XX    | \$XXX    |
| е | End-Cap Open Cabinet<br>Walnut Laminate                              | 3  | \$X,XXX | \$X,XXX  |
| f | Curated Desk Accessories<br>(Monitor Arm, Bag Hook)                  | 24 | \$XXX   | \$X,XXX  |
| g | Curated Shared Desk Acessories<br>(Lamp, Clamp on Power, Trash)      | 12 | \$XXX   | \$X,XXX  |
| h | Height Adj Desk System, 4-Pod<br>White, Grey, Ply Edge               | 6  | \$X,XXX | \$XX,XXX |
| i | Designer Adjustable Task Chair<br>Black                              | 24 | \$XXX   | \$X,XXX  |
| j | Modern Recycled Color Crates<br>Various Colors                       | 36 | \$XX    | \$X,XXX  |
| k | Comfort Accessories - As Needed<br>(Anti-Fatigue Mat, Foot Rest)     | 6  | \$XX    | \$XXX    |

TOTAL \$XX,XXX

(oversized 5' artwork)

(communal storage + room divider)

(communal storage)

(area rug under workstations)

(purchase as needed)

x24

#### Work Breakout

|   | DESCRIPTION                                                     | # | PRICEA   | MOUNT   |
|---|-----------------------------------------------------------------|---|----------|---------|
| a | Slim Mobile Dry Erase Board<br>Silver, 3' x 6'                  | 1 | \$XXX    | \$XX>   |
| b | Floor Planter<br>Terracotta, 12"                                | 1 | \$XXX    | \$XXX   |
| С | Floor Planter<br>Grey Cement, 10"                               | 1 | \$XX     | \$X>    |
| d | Designer Glass Phone Booths<br>Black + Grey + Light Wood        | 2 | \$XX,XXX | \$XX,XX |
| е | Modern Oversized Pendant Light<br>Grey Felt, 32"                | 2 | \$XXX    | \$X,XX  |
| f | Group Work Bar Table<br>Walnut Laminate                         | 1 | \$X,XXX  | \$X,XX  |
| g | Curated Accessorie Set<br>(Tray, Pen Cup)                       | 1 | \$XX     | \$XX    |
| h | Decorative Power Strip<br>Tan + Black, 6' Cord                  | 1 | \$XX     | \$XX    |
| i | Heavy Duty Floor Cable Cover<br>Grey Metal, 40"                 | 1 | \$XX     | \$XX    |
| j | Under Table Hook<br>Black                                       | 4 | \$XX     | \$X)    |
| k | Swivel Bar Stool<br>Stainless Steel                             | 8 | \$XXX    | \$X,XX  |
| I | Open Top Trash / Recycle Cans<br>Stainless Steel + Black Decals | 2 | \$XXX    | \$XXX   |
| m | Modern Coat Rack<br>Olive Green                                 | 1 | \$XXX    | \$XXX   |
|   |                                                                 |   |          |         |