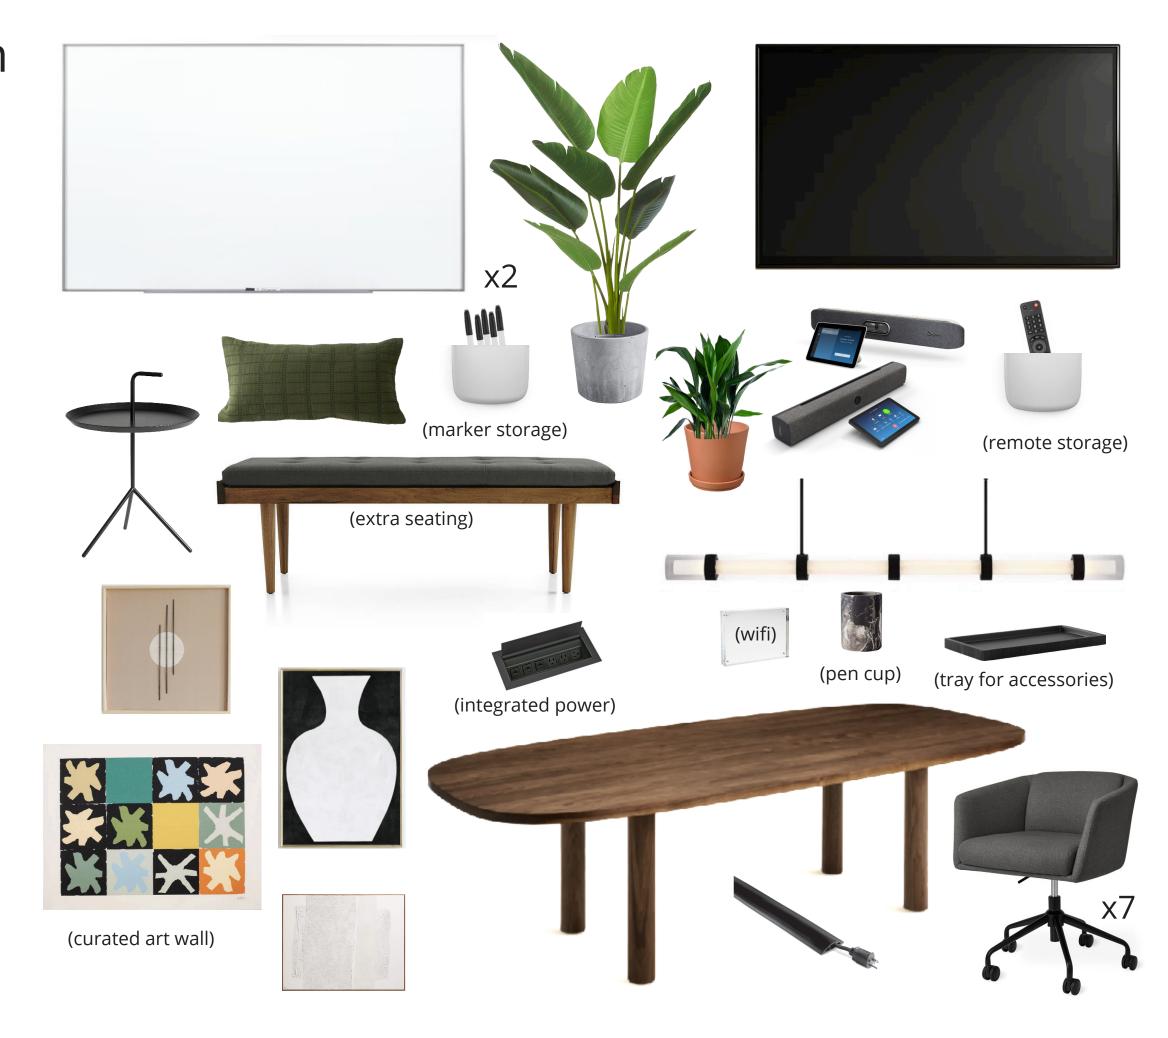

#### Conference Room

|   | DESCRIPTION                                                 | # | PRICEA  | MOUNT   |
|---|-------------------------------------------------------------|---|---------|---------|
| а | Slim Frame Dry Erase Board<br>Silver, 4' x 8'               | 2 | \$XXX   | \$X,XXX |
| b | Wall Pocket (markers + remotes)<br>Light Grey               | 2 | \$XX    | \$XX    |
| С | Floor Planter<br>Grey Cement, 12"                           | 1 | \$XX    | \$XX    |
| d | Floor Planter<br>Terracotta, 10"                            | 1 | \$XXX   | \$XXX   |
| е | AV Setup (contracted)<br>TV, Mount, Camera, Microphones     | 1 | \$X,XXX | \$X,XXX |
| f | Side Table with Handle<br>Black                             | 1 | \$XXX   | \$XXX   |
| g | Squares Lumbar Cushion<br>Olive                             | 1 | \$XXX   | \$XXX   |
| h | Bench with Seat Cushion<br>Walnut, Grey                     | 1 | \$X,XXX | \$X,XXX |
| i | Tube Linear Lighting<br>Black, Glass                        | 1 | \$X,XXX | \$X,XXX |
| j | Curated Art Wall<br>Various Materials                       | 1 | \$XXX   | \$XXX   |
| k | Oval Conference Table<br>Walnut, 108"                       | 1 | \$X,XXX | \$X,XXX |
| I | Curated Tech Accessories<br>(Integrated Power, Cable Cover) | 1 | \$XXX   | \$XXX   |
| m | Curated Desk Top Accessories<br>(Pen Cup, Wifi, Tray)       | 1 | \$XX    | \$XX    |
| n | Upholstered Conference Chair<br>Grey                        | 7 | \$XXX   | \$X,XXX |
|   |                                                             |   |         |         |