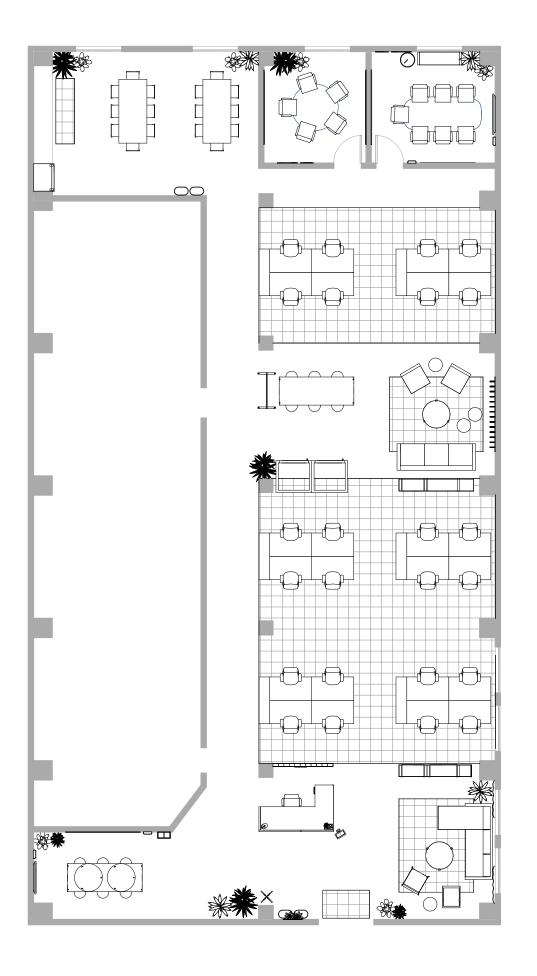

### Proposal

**EXAMPLE CLIENT** 

FLOOR PLAN

PROPOSAL

PROJECT BREAKDOWN

DESIGN APPROVAL

CHANGE REQUEST

## This top-down view is provided in order to review the design.

#### Floor Plan





**PROPOSAL** 

### Here are the furnishings we are proposing, with each area per page.

#### Reception

|   | DESCRIPTION                                                          | # | PRICEA   | MOUNT    |
|---|----------------------------------------------------------------------|---|----------|----------|
| а | Custom Dimensional Signage<br>White, 36"                             | 1 | \$X,XXX  | \$X,XXX  |
| b | Custom Glass Block Divider<br>Gray Glass, 77" x 70"                  | 1 | \$X,XXX  | \$X,XXX  |
| С | Curated Desk Top Accessories<br>(Pen Cup, Wifi, Tray, Lamp, Plant)   | 1 | \$XXX    | \$XXX    |
| d | Curated Tech Accessories<br>(Monitor Stand, Cable Organizer)         | 1 | \$XXX    | \$XXX    |
| е | Curated Under Desk Accessories<br>(File Cabinet, Trash, Hook, Cover) |