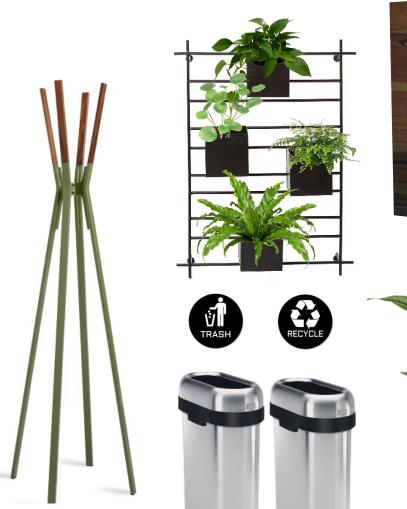

#### Reception

|   | DESCRIPTION                                                          | # | PRICEA   | MOUNT    |
|---|----------------------------------------------------------------------|---|----------|----------|
| а | Custom Dimensional Signage<br>White, 36"                             | 1 | \$X,XXX  | \$X,XXX  |
| b | Custom Glass Block Divider<br>Gray Glass, 77" x 70"                  | 1 | \$X,XXX  | \$X,XXX  |
| С | Curated Desk Top Accessories<br>(Pen Cup, Wifi, Tray, Lamp, Plant)   | 1 | \$XXX    | \$XXX    |
| d | Curated Tech Accessories<br>(Monitor Stand, Cable Organizer)         | 1 | \$XXX    | \$XXX    |
| е | Curated Under Desk Accessories<br>(File Cabinet, Trash, Hook, Cover) | 1 | \$XXX    | \$XXX    |
| f | Custom Reception Desk<br>Solid Wood, Walnut Stain                    | 1 | \$XX,XXX | \$XX,XXX |
| g | Designer Task Chair<br>Black                                         | 1 | \$XXX    | \$XXX    |
| h | Modern Coat Rack<br>Olive Green                                      | 1 | \$XXX    | \$XXX    |
| i | Modern Wall Planter<br>Black Metal                                   | 1 | \$XXX    | \$XXX    |
| j | Open Top Trash / Recycle Cans<br>Stainless Steel + Black Decals      | 2 | \$XXX    | \$XXX    |
| k | Floor Planter<br>Terracotta, 14"                                     | 1 | \$XXX    | \$XXX    |
| I | Floor Planter<br>Grey Cement, 10"                                    | 1 | \$XX     | \$XXX    |
| m | Custom Door Mat with Logo<br>Natural, 3' x 5'                        | 1 | \$XX     | \$XX     |
| n | Locking Tablet Stand<br>White                                        | 1 | \$XXX    | \$XXX    |
|   |                                                                      |   |          |          |

(dimensional letter logo sign on glass divider)

(6' high glass block divider wall behind desk)

(cable tray)

TOTAL \$XX,XXX