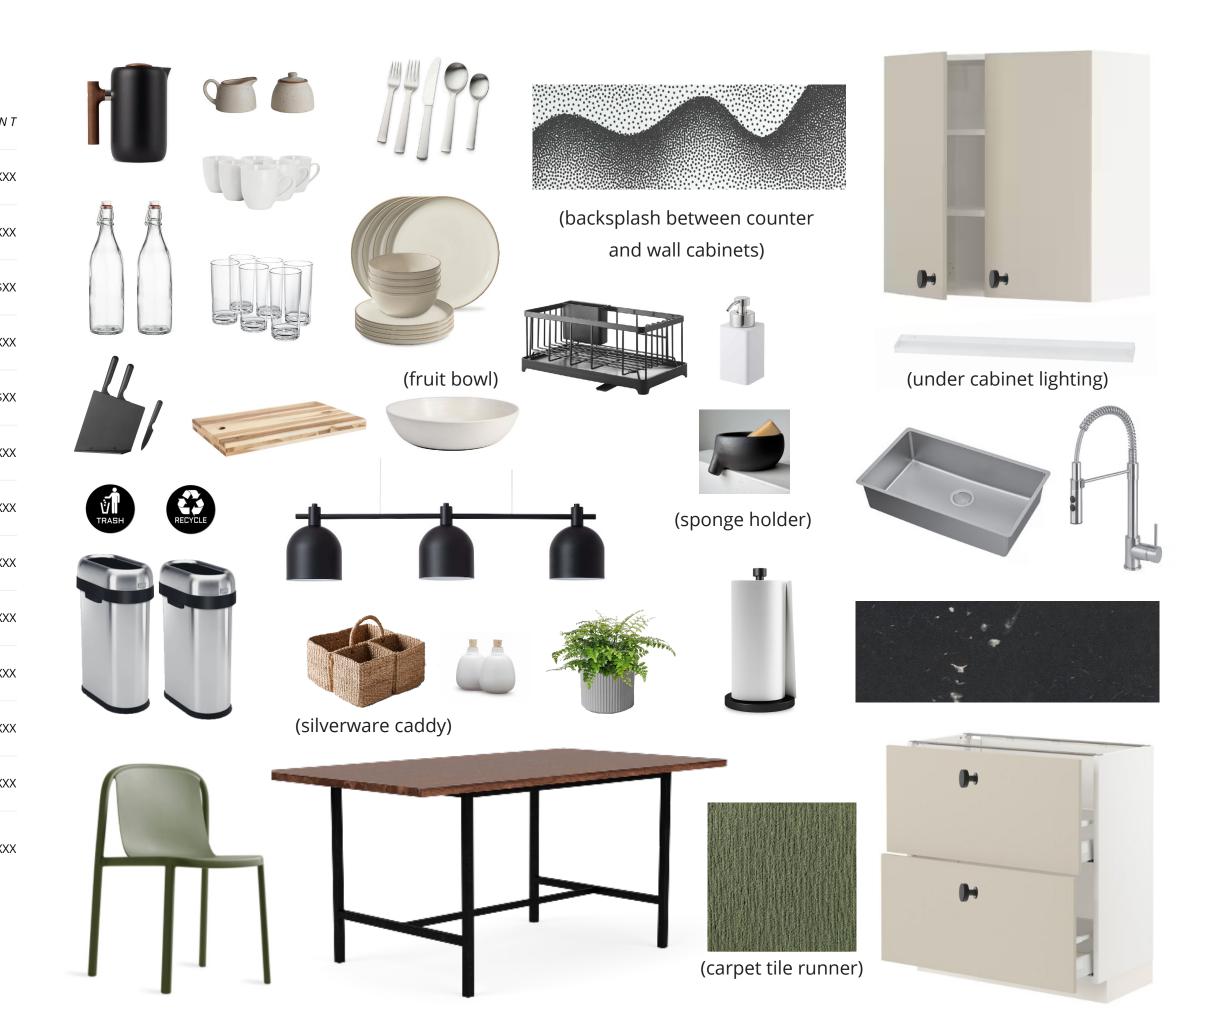

#### Kitchen + Dining

|   | DESCRIPTION                                                      | #  | PRICEA  | МОИN   |
|---|------------------------------------------------------------------|----|---------|--------|
| а | Curated Coffee Tools (for 24)<br>(Carafe, Sugar/Cream, Mugs)     | 1  | \$XXX   | \$XX   |
| b | Curated Tableware (for 24)<br>(Silverware, Glasses, Dishes)      | 1  | \$XXX   | \$XX   |
| С | Curated Counter Tools<br>(Knifes, Cutting Board, Fruit Bowl)     | 1  | \$XX    | \$X    |
| d | Dotted Wallpaper Backsplash<br>Black + White (price per roll)    | 1  | \$XXX   | \$XX   |
| е | Curated Dishwashing Tools<br>(Rack, Pump, Sponge Holder)         | 1  | \$XX    | \$X    |
| f | Custom Scandinavian Kitchen<br>(Cabinets, Sink, Faucet, Counter) | 1  | \$X,XXX | \$X,XX |
| g | Open Top Trash / Recycle Cans<br>Stainless Steel + Black Decals  | 2  | \$XXX   | \$XX   |
| h | Modern Linear 3-Pendant Light<br>Black                           | 2  | \$XXX   | \$X,XX |
| i | Curated Dining Accessories<br>(Caddy, S+P, Plant, Towel Holder)  | 2  | \$XXX   | \$XX   |
| j | Molded Plastic Dining Chair<br>Green                             | 16 | \$XXX   | \$X,XX |
| k | Industrial Dining Table<br>Walnut, Black                         | 2  | \$X,XXX | \$X,XX |
| I | Carpet Tile Floor Runner<br>Green                                | 1  | \$XXX   | \$XX   |
|   |                                                                  |    |         |        |