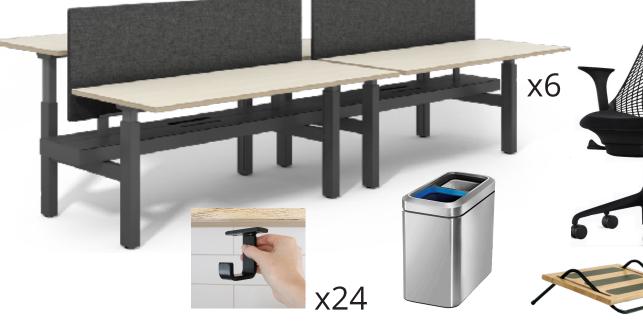

#### Work for 24

|   | DESCRIPTION                                                          | #  | PRICEA  | MOUNT    |
|---|----------------------------------------------------------------------|----|---------|----------|
| а | Wood Panel Art - Nature Prints<br>Black + White Photography, 5' x 5' | 3  | \$XXX   | \$X,XXX  |
| b | Open Shelving / Room Divider<br>Black + Oak                          | 2  | \$X,XXX | \$XX,XXX |
| С | Tabletop Planters, Set of 2<br>Terracottta + Grey Cement, 6"         | 3  | \$XX    | \$XXX    |
| d | Curated Cabinet Top Accessories<br>(Tray, Pen Cup)                   | 3  | \$XX    | \$XXX    |
| е | End-Cap Open Cabinet<br>Walnut Laminate                              | 3  | \$X,XXX | \$X,XXX  |
| f | Curated Desk Accessories<br>(Monitor Arm, Bag Hook)                  | 24 | \$XXX   | \$X,XXX  |
| g | Curated Shared Desk Acessories<br>(Lamp, Clamp on Power, Trash)      | 12 | \$XXX   | \$X,XXX  |
| h | Height Adj Desk System, 4-Pod<br>White, Grey, Ply Edge               | 6  | \$X,XXX | \$XX,XXX |
| i | Designer Adjustable Task Chair<br>Black                              | 24 | \$XXX   | \$X,XXX  |
| j | Modern Recycled Color Crates<br>Various Colors                       | 36 | \$XX    | \$X,XXX  |
| k | Comfort Accessories - As Needed<br>(Anti-Fatigue Mat, Foot Rest)     | 6  | \$XX    | \$XXX    |

TOTAL \$XX,XXX

(oversized 5' artwork)

(communal storage + room divider)

(communal storage)

(area rug under workstations)

(purchase as needed)

x24