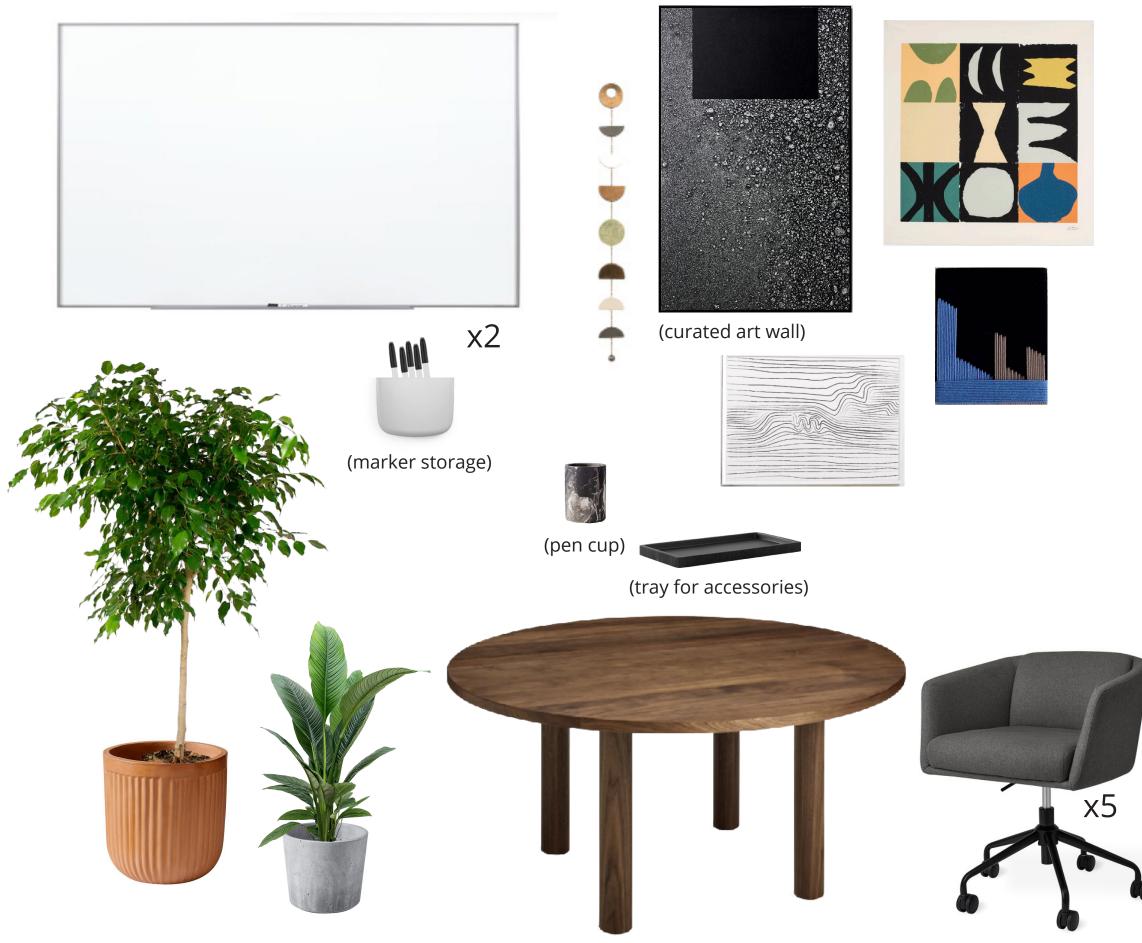

#### Meeting Room

|   | DESCRIPTION                                           | # | PRICEA | MOUNT   |
|---|-------------------------------------------------------|---|--------|---------|
| а | Slim Frame Dry Erase Board<br>Silver, 4' x 8'         | 2 | \$XXX  | \$X,XXX |
| b | Wall Pocket (markers + remotes)<br>Light Grey         | 2 | \$XX   | \$XX    |
| d | Curated Art Wall<br>Various Materials                 | 1 | \$XXX  | \$X,XXX |
| е | Floor Planter<br>Terracotta, 14"                      | 1 | \$XXX  | \$XXX   |
| f | Floor Planter<br>Grey Cement, 10"                     | 1 | \$XX   | \$XX    |
| g | Curated Desk Top Accessories<br>(Pen Cup, Wifi, Tray) | 1 | \$XX   | \$XX    |
| h | Round Conference Table<br>Walnut, 60"                 | 1 | \$XXX  | \$XXX   |
| h | Upholstered Conference Chair<br>Grey                  | 5 | \$XXX  | \$X,XXX |