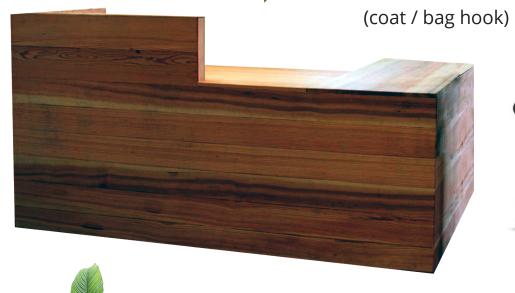

#### Reception

|   | DESCRIPTION                                                          | # | PRICEA   | MOUNT    |
|---|----------------------------------------------------------------------|---|----------|----------|
| а | Custom Dimensional Signage<br>White, 36"                             | 1 | \$X,XXX  | \$X,XXX  |
| b | Custom Glass Block Divider<br>Gray Glass, 77" x 70"                  | 1 | \$X,XXX  | \$X,XXX  |
| С | Curated Desk Top Accessories<br>(Pen Cup, Wifi, Tray, Lamp, Plant)   | 1 | \$XXX    | \$XXX    |
| d | Curated Tech Accessories<br>(Monitor Stand, Cable Organizer)         | 1 | \$XXX    | \$XXX    |
| е | Curated Under Desk Accessories<br>(File Cabinet, Trash, Hook, Cover) | 1 | \$XXX    | \$XXX    |
| f | Custom Reception Desk<br>Solid Wood, Walnut Stain                    | 1 | \$XX,XXX | \$XX,XXX |
| g | Designer Task Chair<br>Black                                         | 1 | \$XXX    | \$XXX    |
| h | Modern Coat Rack<br>Olive Green                                      | 1 | \$XXX    | \$XXX    |
| i | Modern Wall Planter<br>Black Metal                                   | 1 | \$XXX    | \$XXX    |
| j | Open Top Trash / Recycle Cans<br>Stainless Steel + Black Decals      | 2 | \$XXX    | \$XXX    |
| k | Floor Planter<br>Terracotta, 14"                                     | 1 | \$XXX    | \$XXX    |
| I | Floor Planter<br>Grey Cement, 10"                                    | 1 | \$XX     | \$XXX    |
| m | Custom Door Mat with Logo<br>Natural, 3' x 5'                        | 1 | \$XX     | \$XX     |
| n | Locking Tablet Stand<br>White                                        | 1 | \$XXX    | \$XXX    |
|   |                                                                      |   |          |          |